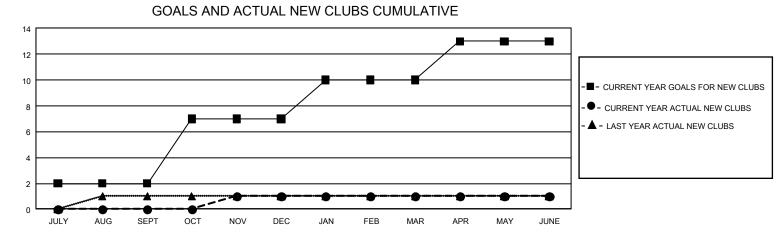

## GMT MONTHLY MEMBERSHIP PROGRESS REPORT

GMT Constitutional Area 1, Group G

REPORT DOES NOT INCLUDE CLUBS IN UNDISTRICTED AREAS.

| Clubs                 |               |           |               | Members               |                        |                         |                                                    |  |
|-----------------------|---------------|-----------|---------------|-----------------------|------------------------|-------------------------|----------------------------------------------------|--|
| RESULTS FOR 2019-2020 |               |           |               | RESULTS FOR 2019-2020 |                        |                         |                                                    |  |
| QUARTER               | NEW CLUB GOAL | NEW CLUBS | DROPPED CLUBS | QUARTER MEME          | BER GROWTH NET<br>GOAL | MEMBER GROWTH<br>ACTUAL | DROPPED<br>MEMBERS ACTUAL<br>(including transfers) |  |
| JULY/AUG/SEPT         | 6             | 0         | 1             | JULY/AUG/SEPT         | 303                    | 179                     | 169                                                |  |
| OCT/NOV/DEC           | 15            | 1         | 4             | OCT/NOV/DEC           | 324                    | 179                     | 317                                                |  |
| JAN/FEB/MAR           | 9             | 0         | 0             | JAN/FEB/MAR           | 333                    | 175                     | 191                                                |  |
| APR/MAY/JUNE          | 9             | 0         | 1             | APR/MAY/JUNE          | 321                    | 68                      | 295                                                |  |