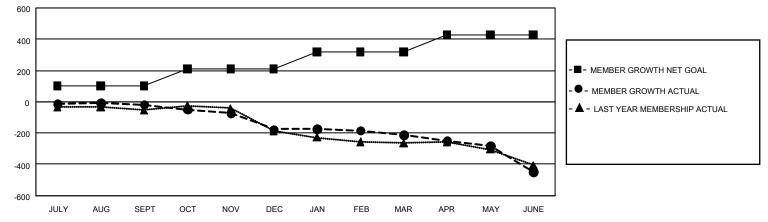

## GMT MONTHLY MEMBERSHIP PROGRESS REPORT

GMT Constitutional Area 1, Group G

REPORT DOES NOT INCLUDE CLUBS IN UNDISTRICTED AREAS.

| Clubs                 |               |           |               | Members               |                        |                         |                                                    |  |
|-----------------------|---------------|-----------|---------------|-----------------------|------------------------|-------------------------|----------------------------------------------------|--|
| RESULTS FOR 2019-2020 |               |           |               | RESULTS FOR 2019-2020 |                        |                         |                                                    |  |
| QUARTER               | NEW CLUB GOAL | NEW CLUBS | DROPPED CLUBS | QUARTER MEME          | BER GROWTH NET<br>GOAL | MEMBER GROWTH<br>ACTUAL | DROPPED<br>MEMBERS ACTUAL<br>(including transfers) |  |
| JULY/AUG/SEPT         | 6             | 0         | 1             | JULY/AUG/SEPT         | 303                    | 179                     | 169                                                |  |
| OCT/NOV/DEC           | 15            | 1         | 4             | OCT/NOV/DEC           | 324                    | 179                     | 317                                                |  |
| JAN/FEB/MAR           | 9             | 0         | 0             | JAN/FEB/MAR           | 333                    | 175                     | 191                                                |  |
| APR/MAY/JUNE          | 9             | 0         | 1             | APR/MAY/JUNE          | 321                    | 68                      | 295                                                |  |